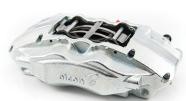

Up to 10% reduction in pedal effort

- Ductile iron caliper housing providing maximum strength and stiffness as well as high resistance to impact and fatigue
- Acid zinc finish for maximum corrosion protection
- High friction pads increase stopping power
- Large rotors increase brake torque and thermal capacity, allowing the vehicle to safely operate at armoured weights and reducing potential for brake fade
- Increased pad area reduces temperatures and increases pad life at armoured vehicle weights

| - |   |   |    |   |     | 4.5 |   |    |
|---|---|---|----|---|-----|-----|---|----|
| 5 | n | е | CI | ш | Ica | ITI | O | ns |
| _ | Г | _ | ٠. |   |     |     | _ |    |

- High temperature seal material
- Wiper seal on every piston for dirt exclusion
- Compatible with stock OEM actuation
- Fits many 17" & 18" OE and armoured specification wheels
- Discrete styling
- Bleed screws on in-board side only for maximum tamper-proof safety
- Pad push-back springs for optimum wear resistance off-road

|                    | Front      | Rear       |  |  |
|--------------------|------------|------------|--|--|
| Brake kit part no. | BKC1559K18 |            |  |  |
| Caliper            | 6 piston   | 4 piston   |  |  |
| Size (pistons)     | 6 x 41.3   | 4 x 34.9   |  |  |
| Disc               | 355x36mm   | 370x28mm   |  |  |
| Pad material       | Heavy duty | Heavy duty |  |  |