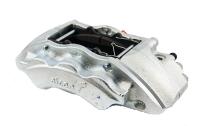

Up to 10% reduction in pedal effort

- Ductile iron caliper housing providing maximum strength and stiffness as well as high resistance to impact and fatigue
- Acid zinc finish for maximum corrosion protection
- High friction pads increase stopping power
- Large rotors increase brake torque and thermal capacity, allowing the vehicle to safely operate at armoured weights and reducing potential for brake fade
- Increased pad area reduces temperatures and increases pad life at armoured vehicle weights

| - |   |   |    |   |     | 4.5 |   |    |
|---|---|---|----|---|-----|-----|---|----|
| 5 | n | е | CI | ш | Ica | ITI | O | ns |
| _ | Г | _ | ٠. |   |     |     | _ |    |

- High temperature seal material
- Wiper seal on every piston for dirt exclusion
- Compatible with stock OEM actuation
- Fits many 17" & 18" OE and armoured specification wheels
- Discrete styling
- Bleed screws on in-board side only for maximum tamper-proof safety
- Pad push-back springs for optimum wear resistance off-road

|                    | Front      | Rear       |  |  |
|--------------------|------------|------------|--|--|
| Brake kit part no. | BKC1559K18 |            |  |  |
| Caliper            | 6 piston   | 4 piston   |  |  |
| Size (pistons)     | 6 x 41.3   | 4 x 34.9   |  |  |
| Disc               | 355x36mm   | 370x28mm   |  |  |
| Pad material       | Heavy duty | Heavy duty |  |  |