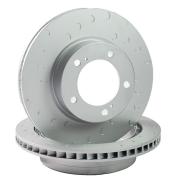

Up to 10% reduction in pedal effort

- Ductile iron caliper housing providing maximum strength and stiffness as well as high resistance to impact and fatigue
- Acid zinc finish for maximum corrosion protection
- High friction pads increase stopping power
- Large rotors increase brake torque and thermal capacity, allowing the vehicle to safely operate at armoured weights and reducing potential for brake fade
- Increased pad area reduces temperatures and increases pad life at armoured vehicle weights

|                    | Front      | Rear       |  |  |
|--------------------|------------|------------|--|--|
| Brake kit part no. | BKC1559K18 |            |  |  |
| Caliper            | 6 piston   | 4 piston   |  |  |
| Size (pistons)     | 6 x 41.3   | 4 x 34.9   |  |  |
| Disc               | 355x36mm   | 370x28mm   |  |  |
| Pad material       | Heavy duty | Heavy duty |  |  |